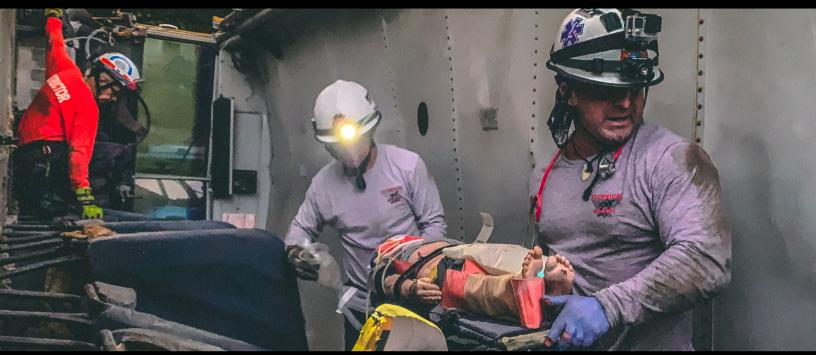

## **MEDIC RESCUE KIT**

VEHICLE EXTRICATION

INDUSTRIAL ACCIDENTS

**CONFINED SPACE** 

**COLLAPSED STRUCTURES** 

The unique spherical imaging of the FL360 Camera makes it the first rescue camera suited for medical rescue operations where the victim is in an inaccessible location. Alleviate the difficulties faced by rescue assessing medics in the patient's health when the entire body is not fully visible. The FL360 design with its small size, non-mechanical wireless head, camera functionality, and complete 360 degree viewing area is well suited to help rescue medics gather critical data.