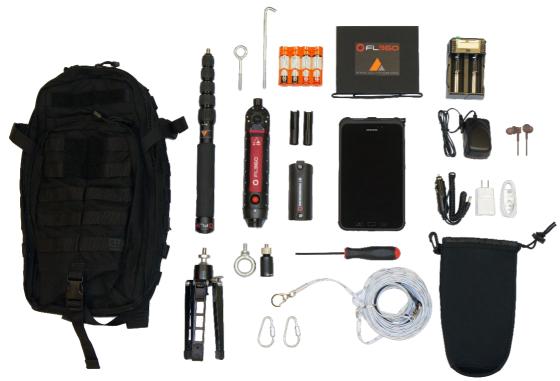

## **MEDIC RESCUE KIT**

VEHICLE EXTRICATION

INDUSTRIAL ACCIDENTS

**CONFINED SPACE** 

**COLLAPSED STRUCTURES** 

The unique spherical imaging of the FL360 Camera makes it the first rescue camera suited for medical rescue operations where the victim is in an inaccessible location. Alleviate the difficulties faced by rescue assessing medics in the patient's health when the entire body is not fully visible. The FL360 design with its small size, non-mechanical wireless head, camera functionality, and complete 360 degree viewing area is well suited to help rescue medics gather critical data.