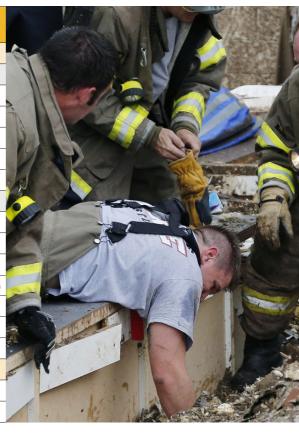

## **MEDIC RESCUE KIT**

VEHICLE EXTRICATION

INDUSTRIAL ACCIDENTS

**CONFINED SPACE** 

**COLLAPSED STRUCTURES** 

The unique spherical imaging of the FL360 Camera makes it the first rescue camera suited for medical rescue operations where the victim is in an inaccessible location. Alleviate the difficulties faced by rescue assessing medics in the patient's health when the entire body is not fully visible. The FL360 design with its small size, non-mechanical wireless head, camera functionality, and complete 360 degree viewing area is well suited to help rescue medics gather critical data.