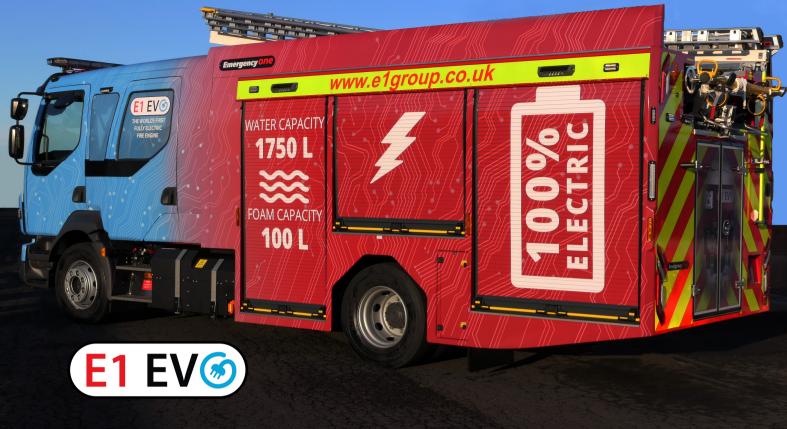

## Key Design Features

- 6 person cab/crewcab- customisable seating and BA configuration complete with "eCleanCab" options.
- Modular and customisable stowage solution, in a standard 6-locker configuration - with suitable stowage volume for standard B Type appliance specification inventory.
- "E-1 Recessed/Streamline Bodywork" as standard.
- 1,850 litres of firefighting media (water and foam).
- 13.5m Triple Ext. & 9m Double Ext. Ladder installation (ladder stowage configurable).
- External water tank level indicators visible from rear and sides, even away from the vehicle.

WATER CAPACITY

FOAM CAPACITY 100 L