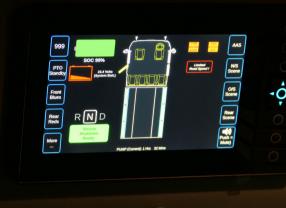

## Technology

- "eCabControl" 7" full colour display.
- "ePumpControl"- 12" full-colour display.
- "e1Fleet™" remote access telematics and diagnostic tool.
- "ePump RC" remote control pump operation system.
- "eFlow" CANbus flow-metering system.
- "e1Connect" Wi-Fi hotspot system.
- HEPA Air Filtration System in cab removes 99% of airborne particulates.
- Solar photovoltaic charging of 24Vdc system.
- Dual colour cab roof-mounted lightbar and vehicle 360° repeaters.
- 'Banksman' type lighting for safer reversing and manoeuvring in poor light, plus additional low-level indication for improved cyclist safety.